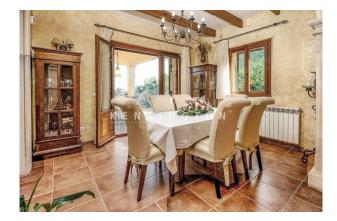

Layout of the villa (approx. 246m<sup>2</sup>): on the ground floor, living/dining area with open-plan kitchen, guest WC, pantry, utility room, storeroom, GARAGE for 1 car; upstairs, 3 twin bedrooms (master with dressing room), 2 bathrooms (1 en suite). Features: FURNITURE, exposed beams, tiled floors, fireplace, fitted wardrobes, showers & bathtub, double glazing, AC hot/cold, CENTRAL HEATING, summer kitchen, BBQ, garden irrigation system, Cédula de Habitabilidad. Please ask us for further information or to arrange a viewing. We will not assume any liability for the information provided. Kensington reference: KPP07363