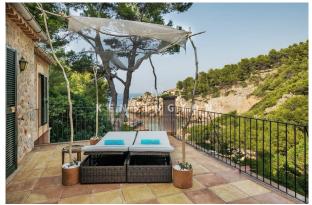

## **Description:**

This well-kept VILLA with pool is practically IN FIRST LINE SEA LINE NEAR DEIÀ, Mallorca. It is a TOP LOCATION. The plot almost touches the sea. The bay is about 100 metres away and can be reached via a private path. It offers BREATHTAKING VIEWS OF THE SEA and the mountains. The privacy is excellent.

The house was completed in 2005. It is of good construction quality and in VERY GOOD CONDITION. It has high ceilings on both levels. In front of the living area there is a partially covered sea view terrace (50m<sup>2</sup>) with a BBQ porch; in front of the master suite there is another fantastic terrace (25m<sup>2</sup>). The INIFINITY POOL, also with sea view, measures 9x4 metres.