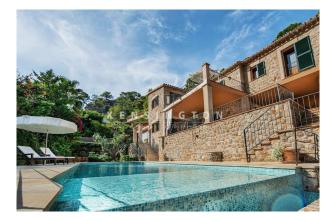

## **Description:**

This well-kept VILLA with pool is practically IN FIRST LINE SEA LINE NEAR DEIÀ, Mallorca. It is a TOP LOCATION. The plot almost touches the sea. The bay is about 100 metres away and can be reached via a private path. It offers BREATHTAKING VIEWS OF THE SEA and the mountains. The privacy is excellent.

The house was completed in 2005. It is of good construction quality and in VERY GOOD CONDITION. It has high ceilings on both levels. In front of the living area there is a partially covered sea view terrace (50m<sup>2</sup>) with a BBQ porch; in front of the master suite there is another fantastic terrace (25m<sup>2</sup>). The INIFINITY POOL, also with sea view, measures 9x4 metres.