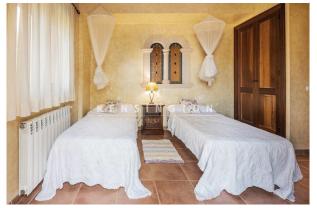

Layout of the villa (approx. 246m<sup>2</sup>): on the ground floor, living/dining area with open-plan kitchen, guest WC, pantry, utility room, storeroom, GARAGE for 1 car; upstairs, 3 twin bedrooms (master with dressing room), 2 bathrooms (1 en suite). Features: FURNITURE, exposed beams, tiled floors, fireplace, fitted wardrobes, showers & bathtub, double glazing, AC hot/cold, CENTRAL HEATING, summer kitchen, BBQ, garden irrigation system, Cédula de Habitabilidad. Please ask us for further information or to arrange a viewing. We will not assume any liability for the information provided. Kensington reference: KPP07363