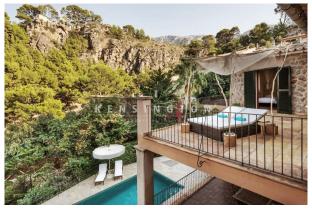

## **Description:**

This well-kept VILLA with pool is practically IN FIRST LINE SEA LINE NEAR DEIÀ, Mallorca. It is a TOP LOCATION. The plot almost touches the sea. The bay is about 100 metres away and can be reached via a private path. It offers BREATHTAKING VIEWS OF THE SEA and the mountains. The privacy is excellent.

The house was completed in 2005. It is of good construction quality and in VERY GOOD CONDITION. It has high ceilings on both levels. In front of the living area there is a partially covered sea view terrace (50m<sup>2</sup>) with a BBQ porch; in front of the master suite there is another fantastic terrace (25m<sup>2</sup>). The INIFINITY POOL, also with sea view, measures 9x4 metres.