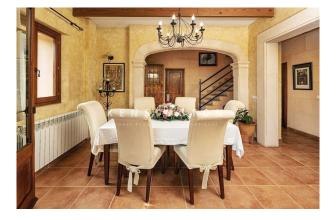

Layout of the villa (approx. 246m<sup>2</sup>): on the ground floor, living/dining area with open-plan kitchen, guest WC, pantry, utility room, storeroom, GARAGE for 1 car; upstairs, 3 twin bedrooms (master with dressing room), 2 bathrooms (1 en suite). Features: FURNITURE, exposed beams, tiled floors, fireplace, fitted wardrobes, showers & bathtub, double glazing, AC hot/cold, CENTRAL HEATING, summer kitchen, BBQ, garden irrigation system, Cédula de Habitabilidad. Please ask us for further information or to arrange a viewing. We will not assume any liability for the information provided. Kensington reference: KPP07363