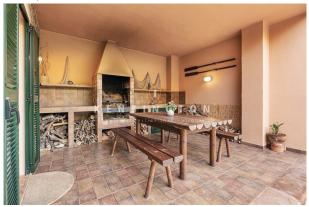

The house was completed in 2005. It is of good construction quality and in VERY GOOD CONDITION. It has high ceilings on both levels. In front of the living area there is a partially covered sea view terrace (50m<sup>2</sup>) with a BBQ porch; in front of the master suite there is another fantastic terrace (25m<sup>2</sup>). The INIFINITY POOL, also with sea view, measures 9x4 metres.

Layout of the villa (approx. 246m<sup>2</sup>): on the ground floor, living/dining area with open-plan kitchen, guest WC, pantry, utility room, storeroom, GARAGE for 1 car; upstairs, 3 twin bedrooms (master with dressing room), 2 bathrooms (1 en suite). Features: FURNITURE, exposed beams, tiled floors, fireplace, fitted wardrobes, showers & bathtub, double glazing, AC hot/cold, CENTRAL HEATING, summer kitchen, BBQ, garden irrigation system, Cédula de Habitabilidad. Please ask us for further information or to arrange a viewing. We will not assume any liability for the information provided. Kensington reference: KPP07363

#### images

Master suite terrace

Master bedroom

Terrace living room

BBQ porch

Entrance

Master suite terrace

2nd bedroom