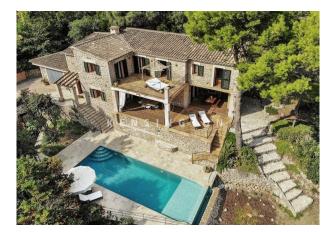

## **Description:**

This well-kept VILLA with pool is practically IN FIRST LINE SEA LINE NEAR DEIÀ, Mallorca. It is a TOP LOCATION. The plot almost touches the sea. The bay is about 100 metres away and can be reached via a private path. It offers BREATHTAKING VIEWS OF THE SEA and the mountains. The privacy is excellent.

The house was completed in 2005. It is of good construction quality and in VERY GOOD CONDITION. It has high ceilings on both levels. In front of the living area there is a partially covered sea view terrace (50m<sup>2</sup>) with a BBQ porch; in front of the master suite there is another fantastic terrace (25m<sup>2</sup>). The INIFINITY POOL, also with sea view, measures 9x4 metres.

Layout of the villa (approx. 246m<sup>2</sup>): on the ground floor, living/dining area with open-plan kitchen, guest WC, pantry, utility room, storeroom, GARAGE for 1 car; upstairs, 3 twin bedrooms (master with dressing room), 2 bathrooms (1 en suite). Features: FURNITURE, exposed beams, tiled floors, fireplace, fitted wardrobes, showers & bathtub, double glazing, AC hot/cold, CENTRAL HEATING, summer kitchen, BBQ, garden irrigation system, Cédula de Habitabilidad. Please ask us for further information or to arrange a viewing. We will not assume any liability for the information provided. Kensington reference: KPP07363