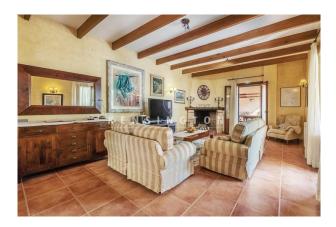

Layout of the villa (approx. 246m<sup>2</sup>): on the ground floor, living/dining area with open-plan kitchen, guest WC, pantry, utility room, storeroom, GARAGE for 1 car; upstairs, 3 twin bedrooms (master with dressing room), 2 bathrooms (1 en suite). Features: FURNITURE, exposed beams, tiled floors, fireplace, fitted wardrobes, showers & bathtub, double glazing, AC hot/cold, CENTRAL HEATING, summer kitchen, BBQ, garden irrigation system, Cédula de Habitabilidad. Please ask us for further information or to arrange a viewing. We will not assume any liability for the information provided. Kensington reference: KPP07363