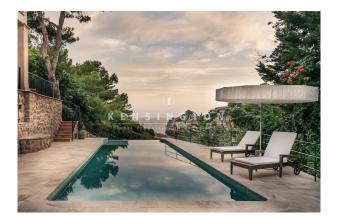

## **Description:**

This well-kept VILLA with pool is practically IN FIRST LINE SEA LINE NEAR DEIÀ, Mallorca. It is a TOP LOCATION. The plot almost touches the sea. The bay is about 100 metres away and can be reached via a private path. It offers BREATHTAKING VIEWS OF THE SEA and the mountains. The privacy is excellent.

The house was completed in 2005. It is of good construction quality and in VERY GOOD CONDITION. It has high ceilings on both levels. In front of the living area there is a partially covered sea view terrace (50m<sup>2</sup>) with a BBQ porch; in front of the master suite there is another fantastic terrace (25m<sup>2</sup>). The INIFINITY POOL, also with sea view, measures 9x4 metres.