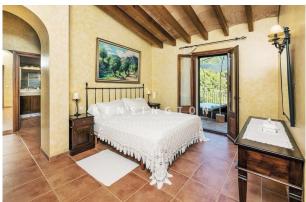

The house was completed in 2005. It is of good construction quality and in VERY GOOD CONDITION. It has high ceilings on both levels. In front of the living area there is a partially covered sea view terrace (50m<sup>2</sup>) with a BBQ porch; in front of the master suite there is another fantastic terrace (25m<sup>2</sup>). The INIFINITY POOL, also with sea view, measures 9x4 metres.

Layout of the villa (approx. 246m<sup>2</sup>): on the ground floor, living/dining area with open-plan kitchen, guest WC, pantry, utility room, storeroom, GARAGE for 1 car; upstairs, 3 twin bedrooms (master with dressing room), 2 bathrooms (1 en suite). Features: FURNITURE, exposed beams, tiled floors, fireplace, fitted wardrobes, showers & bathtub, double glazing, AC hot/cold, CENTRAL HEATING, summer kitchen, BBQ, garden irrigation system, Cédula de Habitabilidad. Please ask us for further information or to arrange a viewing. We will not assume any liability for the information provided. Kensington reference: KPP07363