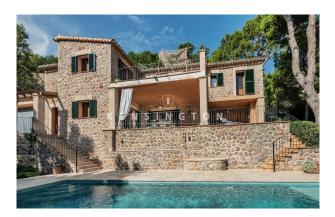

## **Description:**

This well-kept VILLA with pool is practically IN FIRST LINE SEA LINE NEAR DEIÀ, Mallorca. It is a TOP LOCATION. The plot almost touches the sea. The bay is about 100 metres away and can be reached via a private path. It offers BREATHTAKING VIEWS OF THE SEA and the mountains. The privacy is excellent.

The house was completed in 2005. It is of good construction quality and in VERY GOOD CONDITION. It has high ceilings on both levels. In front of the living area there is a partially covered sea view terrace (50m<sup>2</sup>) with a BBQ porch; in front of the master suite there is another fantastic terrace (25m<sup>2</sup>). The INIFINITY POOL, also with sea view, measures 9x4 metres.

Layout of the villa (approx. 246m<sup>2</sup>): on the ground floor, living/dining area with open-plan kitchen, guest WC, pantry, utility room, storeroom, GARAGE for 1 car; upstairs, 3 twin bedrooms (master with dressing room), 2 bathrooms (1 en suite). Features: FURNITURE, exposed beams, tiled floors, fireplace, fitted wardrobes, showers & bathtub, double glazing, AC hot/cold, CENTRAL HEATING, summer kitchen, BBQ, garden irrigation system, Cédula de Habitabilidad. Please ask us for further information or to arrange a viewing. We will not assume any liability for the information provided. Kensington reference: KPP07363