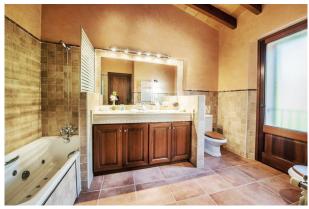

Layout of the villa (approx. 246m<sup>2</sup>): on the ground floor, living/dining area with open-plan kitchen, guest WC, pantry, utility room, storeroom, GARAGE for 1 car; upstairs, 3 twin bedrooms (master with dressing room), 2 bathrooms (1 en suite). Features: FURNITURE, exposed beams, tiled floors, fireplace, fitted wardrobes, showers & bathtub, double glazing, AC hot/cold, CENTRAL HEATING, summer kitchen, BBQ, garden irrigation system, Cédula de Habitabilidad. Please ask us for further information or to arrange a viewing. We will not assume any liability for the information provided. Kensington reference: KPP07363

Path to the sea

Master bathroom