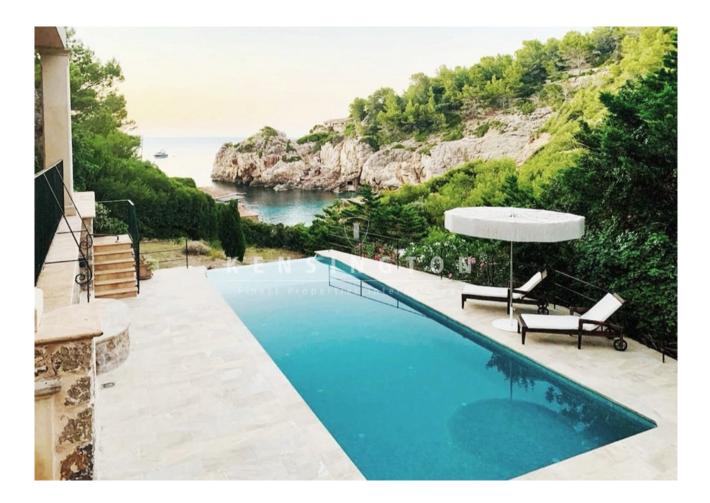

## **Description:**

This well-kept VILLA with pool is practically IN FIRST LINE SEA LINE NEAR DEIÀ, Mallorca. It is a TOP LOCATION. The plot almost touches the sea. The bay is about 100 metres away and can be reached via a private path. It offers BREATHTAKING VIEWS OF THE SEA and the mountains. The privacy is excellent.

The house was completed in 2005. It is of good construction quality and in VERY GOOD CONDITION. It has high ceilings on both levels. In front of the living area there is a partially covered sea view terrace (50m<sup>2</sup>) with a BBQ porch; in front of the master suite there is another fantastic terrace (25m<sup>2</sup>). The INIFINITY POOL, also with sea view, measures 9x4 metres.