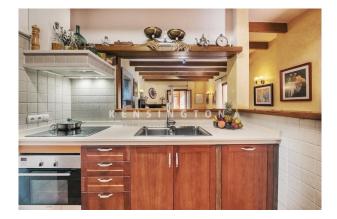

Layout of the villa (approx. 246m<sup>2</sup>): on the ground floor, living/dining area with open-plan kitchen, guest WC, pantry, utility room, storeroom, GARAGE for 1 car; upstairs, 3 twin bedrooms (master with dressing room), 2 bathrooms (1 en suite). Features: FURNITURE, exposed beams, tiled floors, fireplace, fitted wardrobes, showers & bathtub, double glazing, AC hot/cold, CENTRAL HEATING, summer kitchen, BBQ, garden irrigation system, Cédula de Habitabilidad. Please ask us for further information or to arrange a viewing. We will not assume any liability for the information provided. Kensington reference: KPP07363