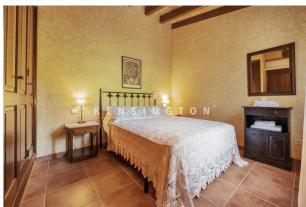

Layout of the villa (approx. 246m<sup>2</sup>): on the ground floor, living/dining area with open-plan kitchen, guest WC, pantry, utility room, storeroom, GARAGE for 1 car; upstairs, 3 twin bedrooms (master with dressing room), 2 bathrooms (1 en suite). Features: FURNITURE, exposed beams, tiled floors, fireplace, fitted wardrobes, showers & bathtub, double glazing, AC hot/cold, CENTRAL HEATING, summer kitchen, BBQ, garden irrigation system, Cédula de Habitabilidad. Please ask us for further information or to arrange a viewing. We will not assume any liability for the information provided. Kensington reference: KPP07363

#### images

Master suite terrace

Master bedroom

Terrace living room

BBQ porch

Entrance

Master suite terrace

2nd bedroom