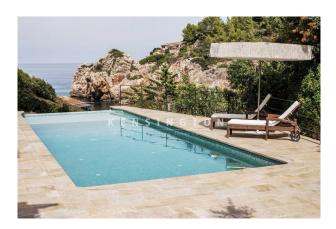

## **Description:**

This well-kept VILLA with pool is practically IN FIRST LINE SEA LINE NEAR DEIÀ, Mallorca. It is a TOP LOCATION. The plot almost touches the sea. The bay is about 100 metres away and can be reached via a private path. It offers BREATHTAKING VIEWS OF THE SEA and the mountains. The privacy is excellent.

The house was completed in 2005. It is of good construction quality and in VERY GOOD CONDITION. It has high ceilings on both levels. In front of the living area there is a partially covered sea view terrace (50m<sup>2</sup>) with a BBQ porch; in front of the master suite there is another fantastic terrace (25m<sup>2</sup>). The INIFINITY POOL, also with sea view, measures 9x4 metres.

Path to the sea

Master bathroom