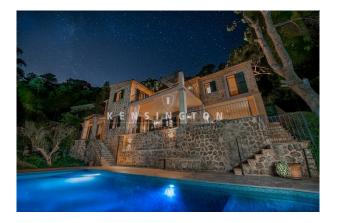

## **Description:**

This well-kept VILLA with pool is practically IN FIRST LINE SEA LINE NEAR DEIÀ, Mallorca. It is a TOP LOCATION. The plot almost touches the sea. The bay is about 100 metres away and can be reached via a private path. It offers BREATHTAKING VIEWS OF THE SEA and the mountains. The privacy is excellent.

The house was completed in 2005. It is of good construction quality and in VERY GOOD CONDITION. It has high ceilings on both levels. In front of the living area there is a partially covered sea view terrace (50m<sup>2</sup>) with a BBQ porch; in front of the master suite there is another fantastic terrace (25m<sup>2</sup>). The INIFINITY POOL, also with sea view, measures 9x4 metres.