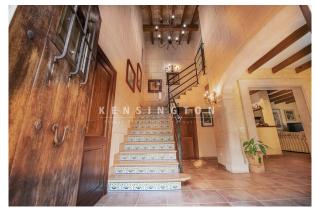

Layout of the villa (approx. 246m<sup>2</sup>): on the ground floor, living/dining area with open-plan kitchen, guest WC, pantry, utility room, storeroom, GARAGE for 1 car; upstairs, 3 twin bedrooms (master with dressing room), 2 bathrooms (1 en suite). Features: FURNITURE, exposed beams, tiled floors, fireplace, fitted wardrobes, showers & bathtub, double glazing, AC hot/cold, CENTRAL HEATING, summer kitchen, BBQ, garden irrigation system, Cédula de Habitabilidad. Please ask us for further information or to arrange a viewing. We will not assume any liability for the information provided. Kensington reference: KPP07363

#### images

Master suite terrace

Master bedroom

Terrace living room

BBQ porch

Entrance

Master suite terrace

2nd bedroom