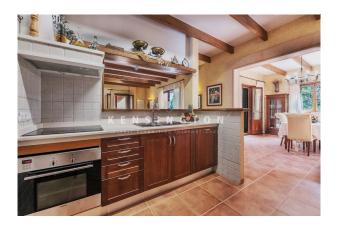

Layout of the villa (approx. 246m<sup>2</sup>): on the ground floor, living/dining area with open-plan kitchen, guest WC, pantry, utility room, storeroom, GARAGE for 1 car; upstairs, 3 twin bedrooms (master with dressing room), 2 bathrooms (1 en suite). Features: FURNITURE, exposed beams, tiled floors, fireplace, fitted wardrobes, showers & bathtub, double glazing, AC hot/cold, CENTRAL HEATING, summer kitchen, BBQ, garden irrigation system, Cédula de Habitabilidad. Please ask us for further information or to arrange a viewing. We will not assume any liability for the information provided. Kensington reference: KPP07363