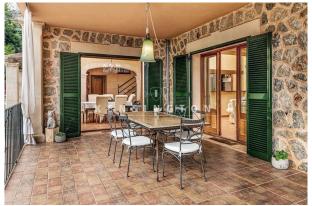

Layout of the villa (approx. 246m<sup>2</sup>): on the ground floor, living/dining area with open-plan kitchen, guest WC, pantry, utility room, storeroom, GARAGE for 1 car; upstairs, 3 twin bedrooms (master with dressing room), 2 bathrooms (1 en suite). Features: FURNITURE, exposed beams, tiled floors, fireplace, fitted wardrobes, showers & bathtub, double glazing, AC hot/cold, CENTRAL HEATING, summer kitchen, BBQ, garden irrigation system, Cédula de Habitabilidad. Please ask us for further information or to arrange a viewing. We will not assume any liability for the information provided. Kensington reference: KPP07363